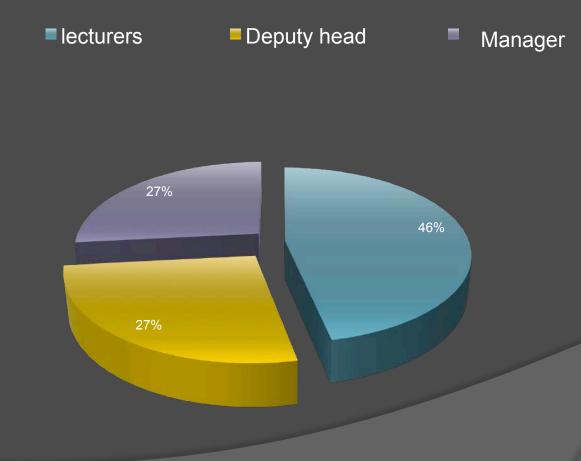

### UNIT OBSERVATION

- 8 (eight) universities and 15 academicians with strong background in managing as well as teaching experiences. The process have conducted only to the universities which have business incubator state and private universities in Jakarta and Tangerang.
- 7 (seven) participants are lecturers (46.66%),
   4 persons are deputy head of business (26.66%),
   4 persons are the manager/director of incubator (26.66%).

# Respondent of Focus Group Discussion (FGD)